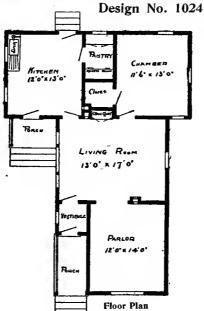

PRICE

of Blue Prints, together with a complete set of typewritten specifications is

**\$5.00** 

Design No. 2024

of Blue Prints, together with a complete set of typewritten specifications is

**ONLY** 

\$5.00

We mail Plans and Specifications the same day order is received.

First Floor Plan

Size: Width, 26 feet 9 inches; length, 44 feet 6 inches, exclusive of porch

Blue prints consist of basement plan; first and second floor plans; front, rear, two side elevations; wall sections and all necessary interior details. Specifications consist of about twenty pages of typewritten matter.

Second Floor Plan

Full and complete working plans and specifications of this house will be furnished for \$5.00. Cost of this house is from about \$1,850.00 to about \$2,100.00, according to the locality in which it is built.